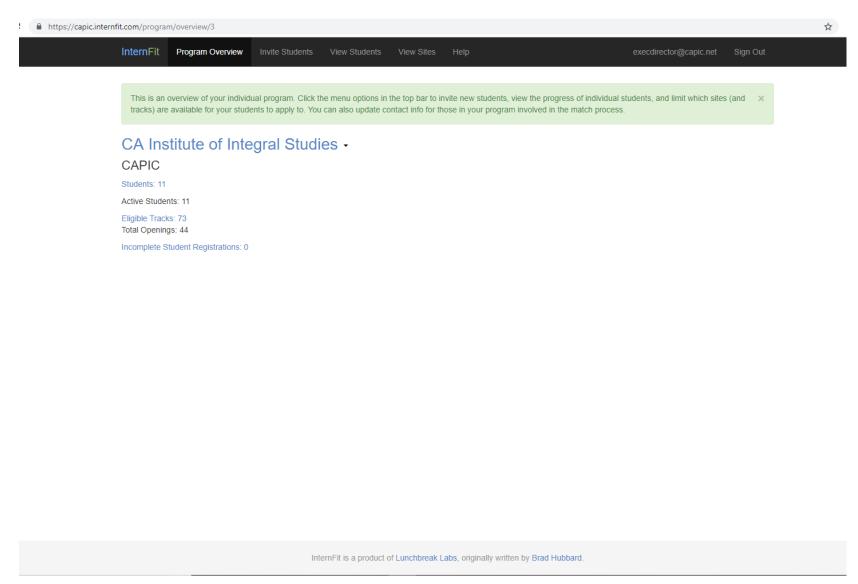

# CAPIC Online Match (InternFit) Internal Webpage for Doctoral Academic Programs

Doctoral Program WITH completion of Attestion and Dues Paid. NO ERROR MESSAGE.