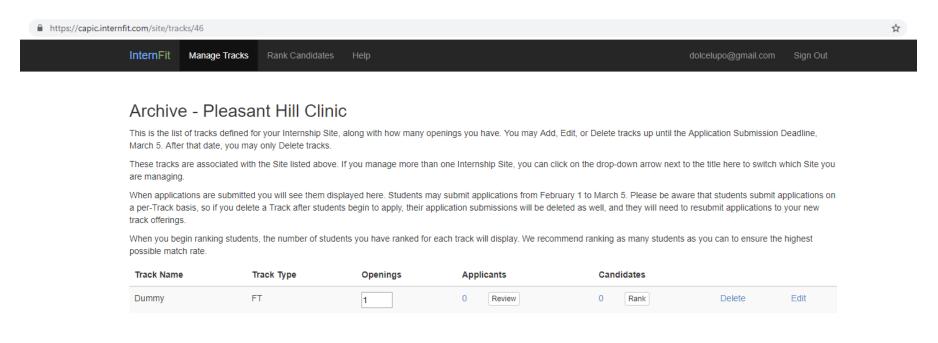

# Internship Program WITHOUT completion of Attestion and/or Dues Paid

March 5. After that date, you may only Delete tracks.

These tracks are associated with the Site listed above. If you manage more than one Internship Site, you can click on the drop-down arrow next to the title here to switch which Site you are managing.

When applications are submitted you will see them displayed here. Students may submit applications from February 1 to March 5. Please be aware that students submit applications on a per-Track basis, so if you delete a Track after students begin to apply, their application submissions will be deleted as well, and they will need to resubmit applications to your new track offerings.

When you begin ranking students, the number of students you have ranked for each track will display. We recommend ranking as many students as you can to ensure the highest possible match rate.

Until you have your attestation on file with CAPIC and your dues are paid, you will be unable to approve and rank applicants, however you can still manage your tracks below. Your current status is reported as:

Attestation on File: NO Click here to complete the annual QA attestation. Visit the CAPIC QA webpage for more info.

Dues Paid: NO Refer to your program's dues invoice. Contact the CAPIC Office if needed.

NOTE: It may take up to ten business days for completed items to be manually updated here. Thanks for your understanding.

Add Track