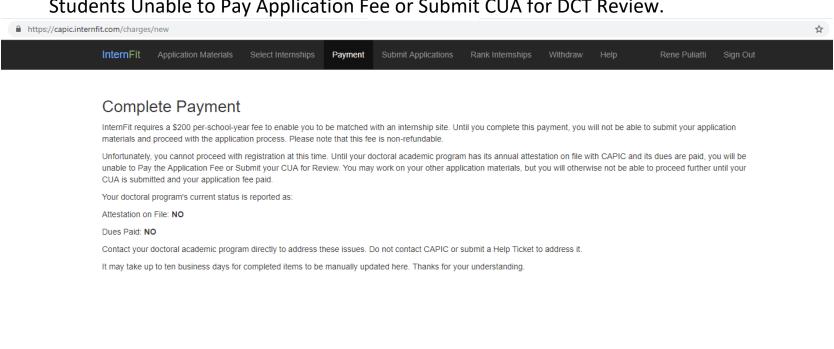

## CAPIC Online Match (InternFit) Internal Webpage for Students

## Doctoral Program WITHOUT completion of Attestion and/or Dues Paid

#### Students Unable to Pay Application Fee or Submit CUA for DCT Review.