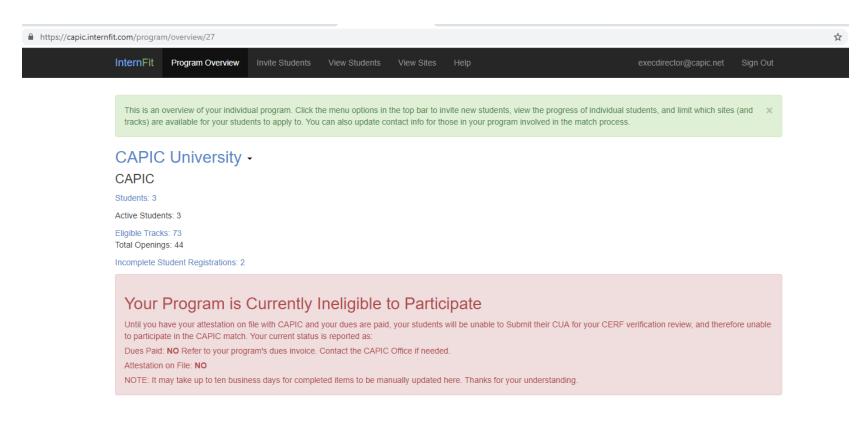

## CAPIC Online Match (InternFit) Internal Webpage for Doctoral Academic Programs

# Doctoral Program WITHOUT completion of Attestion and/or Dues Paid

Attestation on File: NO Click here to complete the annual QA attestation. Visit the CAPIC QA webpage for more info.

Dues Paid: NO Refer to your program's dues invoice. Contact the CAPIC Office if needed.

NOTE: It may take up to ten business days for completed items to be manually updated here. Thanks for your understanding.

Add Track